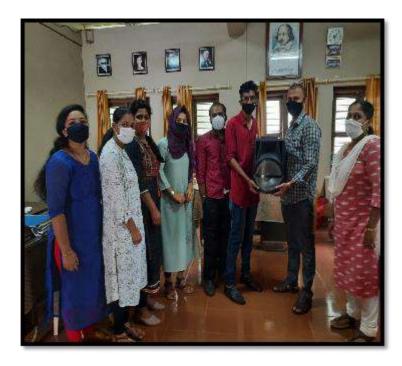

# **BOND OF ALUMNI**

The 2017-20 B.A. English batch of S.E.S. College, Sreekandapuram showed their love and bond to the department by donating a portable sound system to the department on **September 7, 2020** which was a necessity for the department. They raised funds among themselves and bought a new Sound system. The system will provide an enhanced learning environment to the students.